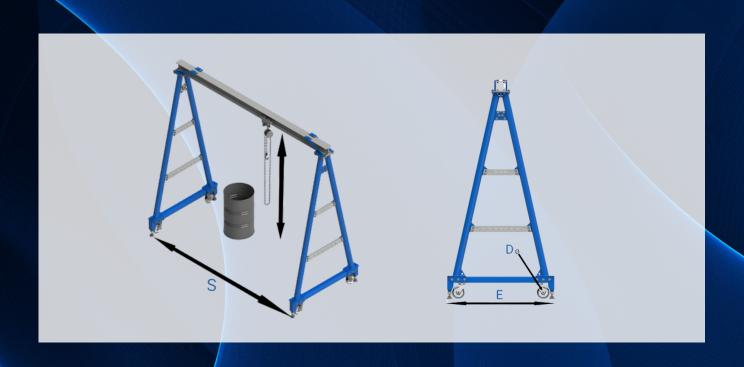

| CAPACITY (KG) | TİP/TYPE    | S (m) | H (m) | E (m) | D (m) |
|---------------|-------------|-------|-------|-------|-------|
| 500           | VC05MGC22   | 2     | 2     | 1     | 120   |
| 500           | VC05MGC225  | 2     | 2,5   | 1,2   | 120   |
| 500           | VC05MGC252  | 2,5   | 2     | 1     | 120   |
| 500           | VC05MGC2525 | 2,5   | 2,5   | 1,2   | 150   |
| 500           | VC05MGC325  | 3     | 2,5   | 1,2   | 150   |
| 500           | VC05MGC33   | 3     | 3     | 1,5   | 150   |
| 1000          | VC1MGC2525  | 2,5   | 2,5   | 1,2   | 150   |
| 1000          | VC1MGC253   | 2,5   | 3     | 1,5   | 150   |
| 1000          | VC1MGC325   | 3     | 2,5   | 1,5   | 150   |
| 1000          | VC1MGC33    | 3     | 3     | 1,5   | 170   |